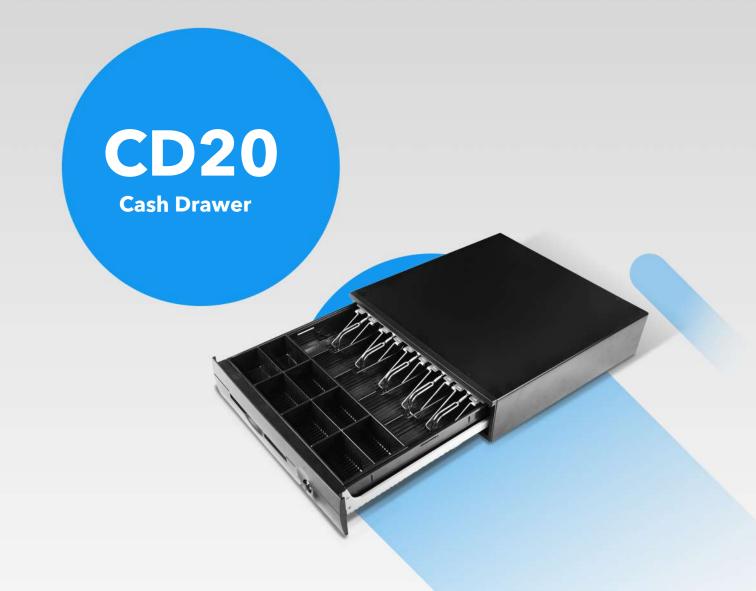

## **SPECIFICATIONS**

| Тгау       | 5 bill trays (removable)                 | Weight       | 7.7Kg                                                                  |
|------------|------------------------------------------|--------------|------------------------------------------------------------------------|
|            | 8 coin trays (removable)<br>1 media slot | Power        | 12V                                                                    |
| Cable      | R1-12, 6P6C                              | Service Life | Tested to minimum one million cycles                                   |
| Lock       | 3-position lock: Lock, standby and open  | Environment  | Operating temperature: -5°C~ 85°C,<br>Operating humidity: 5%RH ~ 85%RH |
| Dimensions | 410mm(W) x 100mm(H) x 430mm(D)           |              |                                                                        |